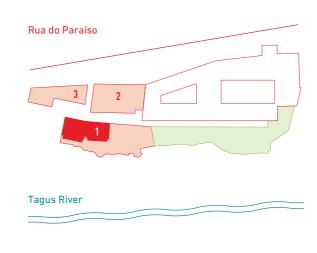

## APARTMENT 10 • T4 • FLOOR 5 & 6

| GROSS INTERIOR AREA*              | PARKING                                                                                                             |
|-----------------------------------|---------------------------------------------------------------------------------------------------------------------|
| 326 m <sup>2</sup>                | <mark>Yes</mark>                                                                                                    |
| EXTERIOR GROSS AREA*              | STORAGE ROOM                                                                                                        |
| 49 m <sup>2</sup>                 | <mark>Yes</mark>                                                                                                    |
| TOTAL AREA*<br>375 m <sup>2</sup> | <ol> <li>Palácio de Santa Clara I</li> <li>Palácio de Santa Clara II</li> <li>Palácio de Santa Clara III</li> </ol> |