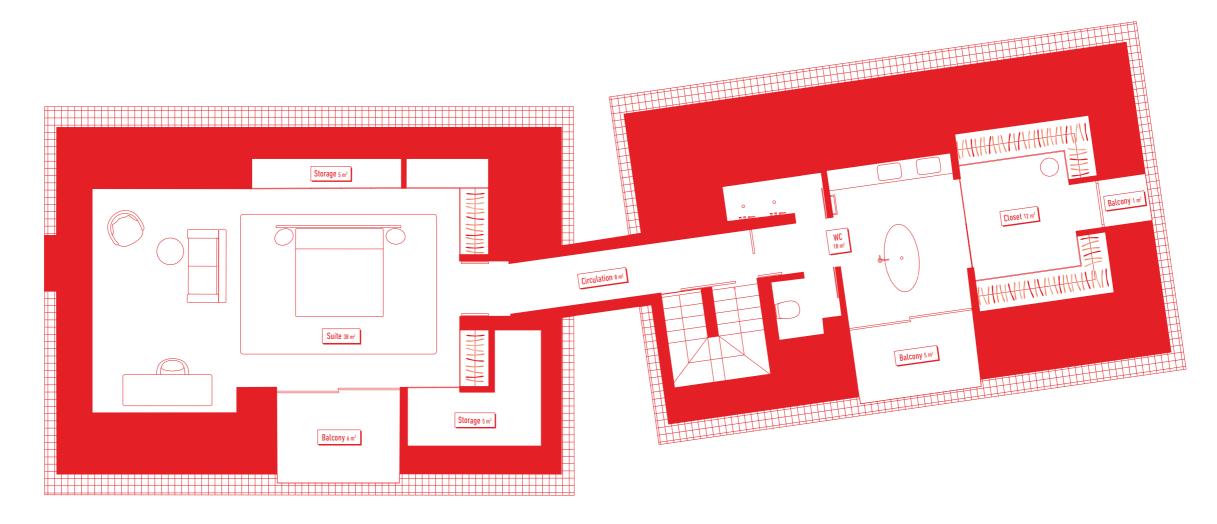

SA NTA CLA -RA

ΡΑΙΆΟΙΟ

APARTMENT 10 • T4 • FLOOR 5 & 6

\*Areas indicated in the interior of the apartment compartments refer to aproximate net areas. Total net area: 244,28 m<sup>2</sup>

WITHOUT SCALE All elements in this document are merely an indication, may be altered and do not hold legally. The developer reserves the right to freely make alterations to the dimensions and equipments in accordance to the technical limitations of the construction. GROSS INTERIOR AREA calculated in accordance to Portuguese Legislation.

## APARTMENT 10 • T4 • FLOOR 5 & 6

| GROSS INTERIOR AREA*              | PARKING                                                                                                             |
|-----------------------------------|---------------------------------------------------------------------------------------------------------------------|
| 326 m <sup>2</sup>                | <mark>Yes</mark>                                                                                                    |
| EXTERIOR GROSS AREA*              | STORAGE ROOM                                                                                                        |
| 49 m <sup>2</sup>                 | <mark>Yes</mark>                                                                                                    |
| TOTAL AREA*<br>375 m <sup>2</sup> | <ol> <li>Palácio de Santa Clara I</li> <li>Palácio de Santa Clara II</li> <li>Palácio de Santa Clara III</li> </ol> |

\*Areas indicated in the interior of the apartment compartments refer to aproximate net areas. Total net area: 244,28 m<sup>2</sup>

WITHOUT SCALE All elements in this document are merely an indication, may be altered and do not hold legally. The developer reserves the right to freely make alterations to the dimensions and equipments in accordance to the technical limitations of the construction. GROSS INTERIOR AREA calculated in accordance to Portuguese Legislation.