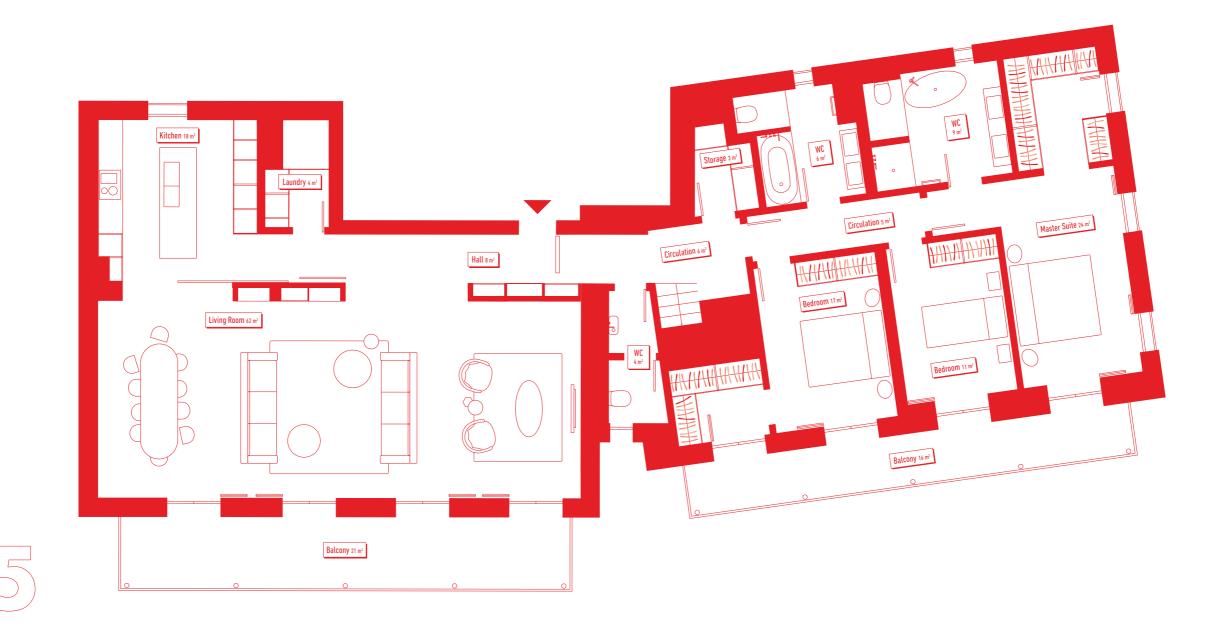

SA NTA CLA -RA

ΡΑΙΆΟΙΟ

APARTMENT 10 • T4 • FLOOR 5 & 6

\*Areas indicated in the interior of the apartment compartments refer to aproximate net areas. Total net area: 244,28 m<sup>2</sup>

WITHOUT SCALE All elements in this document are merely an indication, may be altered and do not hold legally. The developer reserves the right to freely make alterations to the dimensions and equipments in accordance to the technical limitations of the construction. GROSS INTERIOR AREA calculated in accordance to Portuguese Legislation.

## APARTMENT 10 • T4 • FLOOR 5 & 6

| GROSS INTERIOR AREA*              | PARKING                                                                                                             |
|-----------------------------------|---------------------------------------------------------------------------------------------------------------------|
| 326 m <sup>2</sup>                | <mark>Yes</mark>                                                                                                    |
| EXTERIOR GROSS AREA*              | STORAGE ROOM                                                                                                        |
| 49 m <sup>2</sup>                 | <mark>Yes</mark>                                                                                                    |
| TOTAL AREA*<br>375 m <sup>2</sup> | <ol> <li>Palácio de Santa Clara I</li> <li>Palácio de Santa Clara II</li> <li>Palácio de Santa Clara III</li> </ol> |

\*Areas indicated in the interior of the apartment compartments refer to aproximate net areas. Total net area: 244,28 m<sup>2</sup>

WITHOUT SCALE All elements in this document are merely an indication, may be altered and do not hold legally. The developer reserves the right to freely make alterations to the dimensions and equipments in accordance to the technical limitations of the construction. GROSS INTERIOR AREA calculated in accordance to Portuguese Legislation.