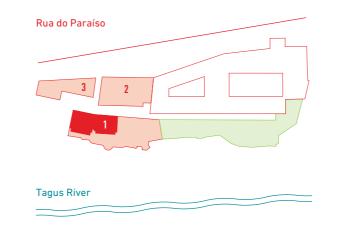

## APARTMENT 10 • T4 • FLOOR 5 & 6

| GROSS INTERIOR AREA*              | PARKING                                                                                                             |
|-----------------------------------|---------------------------------------------------------------------------------------------------------------------|
| 326 m <sup>2</sup>                | <mark>Yes</mark>                                                                                                    |
| EXTERIOR GROSS AREA*              | STORAGE ROOM                                                                                                        |
| 49 m <sup>2</sup>                 | <mark>Yes</mark>                                                                                                    |
| TOTAL AREA*<br>375 m <sup>2</sup> | <ol> <li>Palácio de Santa Clara I</li> <li>Palácio de Santa Clara II</li> <li>Palácio de Santa Clara III</li> </ol> |